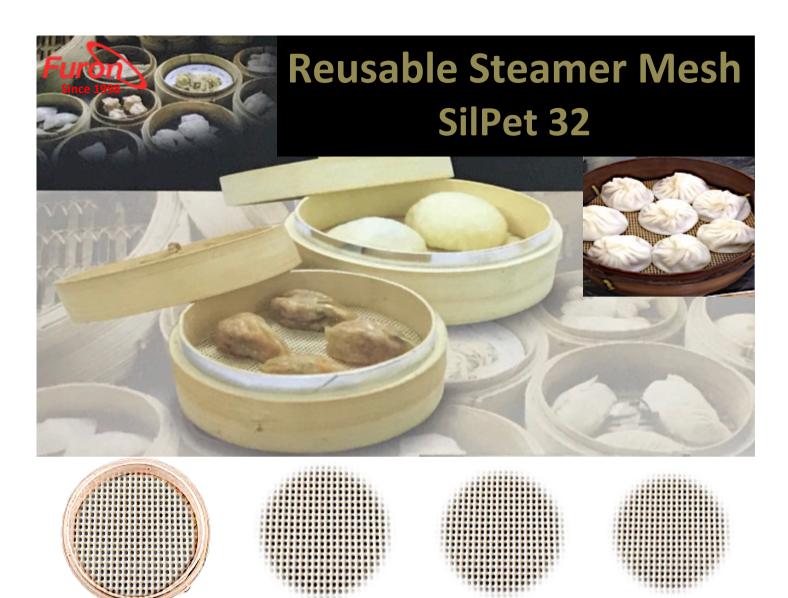

SilPet 32 mesh is designed for use in the food Industry and is reusable up to 2,000 cycles. This Steamer Mesh is PET reinforcement coated with FDA approved Food Grade Silicone Rubber. Easy to maintain after each cycle as it can be simply rinse with water or clean with a damp cloth as it is a non-stick material.

## **Applications:**

- Dim Sum Steaming Mat
- Non-slip mat for preventing breakable utensils from slipping off kitchen table
- Bottle cap opener for greasy/oily hands
- Automotive dash board non-slip mat.