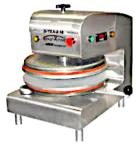

EuroFabric<sup>™</sup> belts are used as a conveyor belt for the production of tortilla, flat breads, pita bread and pizza crusts. The belt on the pressing machine helps the dough to be conveyed into required shape while being cooked through the heat transfer it allow.