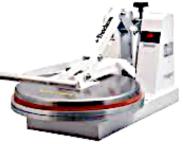

EuroFabric<sup>™</sup> belts are used as a conveyor belt for the production of tortilla, flat breads, pita bread and pizza crusts. The belt on the pressing machine helps the dough to be conveyed into required shape while being cooked through the heat transfer it allow.