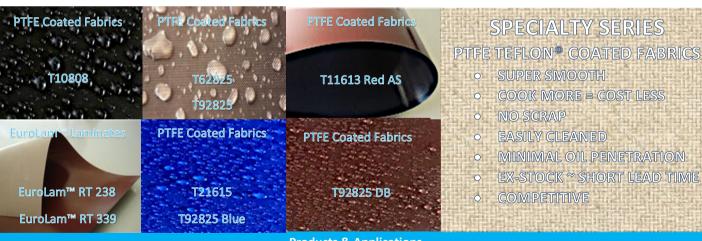

| Products & Applications |               |           |                           |                          |
|-------------------------|---------------|-----------|---------------------------|--------------------------|
| Part Number             | Material Type | Thickness | Colour                    | Suggest Application      |
| T10808                  | Coated fabric | 0.08 mm   | Black                     | Baking sheets            |
| T11613                  | Coated fabric | 0.13 mm   | Black / Red (Anti-static) | Clam-grill sheets        |
| T21615                  | Coated fabric | 0.14 mm   | Blue                      | Clam-grill sheets        |
| T62830 FP               | Coated fabric | 0.24 mm   | Brown                     | Tortilla / Pizza presses |
| T92825 BG               | Coated fabric | 0.28 mm   | Brown                     | Tortilla / Pizza presses |
| T92825 DB               | Coated fabric | 0.28 mm   | Red                       | Contact grill belts      |
| T92825 Blue             | Coated fabric | 0.28 mm   | Blue                      | Contact grill belts      |
| EuroLam™ RT 238         | Laminate      | 0.21 mm   | Brown / Red               | Contact grill belts      |
| EuroLam™ RT 339         | Laminate      | 0.23 mm   | Brown / Red               | Contact grill belts      |