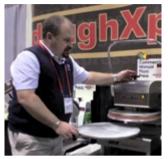

EuroFabric<sup>™</sup> belts are used as a conveyor belt for the production of tortilla, flat breads, pita bread and pizza crusts. The belt on the pressing machine helps the dough to be conveyed into required shape while being cooked through the heat transfer it allow.