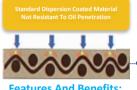

## **Features And Benefits:**

- Non-stick Surface
- Easy & Quick Cleaning
- **Extreme Operating Temperature** -176° to + 260°C
- **Resistant To Chemical** (Including Cleaning Solutions)
- Resistant To Oil Penetration
- Non-absorbing
- **Puncture Resistant**

- Dimensionally Stable
- Compatible With Microwave
- Fat Free Cooking, Baking & Grilling
- Tasteless & Odourless
- High Heat Transfer
- · Resistant to Scratches
- Durable & Flexible

EuroFabric™ high performance PTFE Teflon® and silicone fabrics and belting products offer an extremely smooth, non-stick surface, exceptional dimensional stability, excellent release and resistivity properties. The fabric show great performance levels at high temperatures. Our specially formulated coating reduces the fat and oil penetration to minimum.