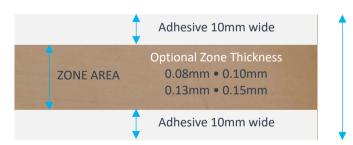

## **How To Order:**

Typically the size is 50mm as illustrated on the diagram, that mean the total is 50mm wide minus 20mm adhesive area (10mm on each side). As such the zone area is 30mm wide.

In case of any other width for example 60mm, this would mean 60mm minus 20mm adhesive area, as such the zone area is 40mm, and so on.

## **How To Order:**

Typically the size is 50mm as illustrated on the diagram, that mean the total is 50mm wide minus 24mm adhesive area (12mm on each side). As such the zone area is 26mm wide.

In case of any other width for example 60mm, this would mean 60mm minus 24mm adhesive area, as such the zone area is 36mm, and so on.