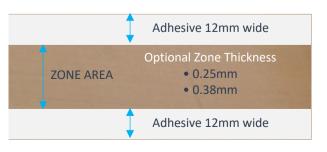

For thicknesses of 0.08mm, 0.10mm, 0.13mm and 0.15mm, the width of the adhesive is normally 10mm wide, while 0.25mm and 0.38mm the width of the adhesive coated edges are 12mm wide.

BLACK ZONE TAPE: Black zone tapes are standard dispersion coated PTFE Fiberglass fabrics lined with an aggressive acrylic adhesive along both edges of the fabric, with the in-between a free zone meant for sealing. This sealing zone thicknesses of 0.08mm, 0.19mm, 0.13mm, 0.15mm and 0.25mm are available. Black zone tape is a carbon-filled PTFE and is non-conductive.

EUROLAM™ ZONE TAPE: EuroLam™ zone tape are cast PTFE film laminated on Fiberglass fabrics lined with an aggressive acrylic adhesive along both edges of the fabric, with the in-between a free zone meant for sealing. This sealing zone thicknesses of 0.13mm, 0.15mm and 0.25mm are available. The adhesive edge for all EUROLAM™ is 12mm each side.

## **How To Order:**

Typically the size is 50mm as illustrated on the diagram, that mean the total is 50mm wide minus 24mm adhesive area (12mm on each side). As such the zone area is 26mm wide.

In case of any other width for example 60mm, this would mean 60mm minus 24mm adhesive area, as such the zone area is 36mm, and so on.