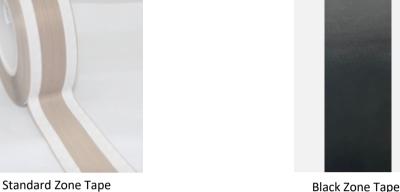

STANDARD ZONE TAPE: Standard zone tapes are standard dispersion coated PTFE Fiberglass fabrics lined with an aggressive acrylic adhesive along both edges of the fabric, with the in-between a free zone meant for sealing. This sealing zone thicknesses of 0.08mm, 0.10mm, 0.13mm, 0.15mm, 0.25mm and 0.38mm are available.

For thicknesses of 0.08mm, 0.10mm, 0.13mm and 0.15mm, the width of the adhesive is normally 10mm wide, while 0.25mm and 0.38mm the width of the adhesive coated edges are 12mm wide.

BLACK ZONE TAPE: Black zone tapes are standard dispersion coated PTFE Fiberglass fabrics lined with an aggressive acrylic adhesive along both edges of the fabric, with the in-between a free zone meant for sealing. This sealing zone thicknesses of 0.08mm, 0.19mm, 0.13mm, 0.15mm and 0.25mm are available. Black zone tape is a carbon-filled PTFE and is non-conductive.