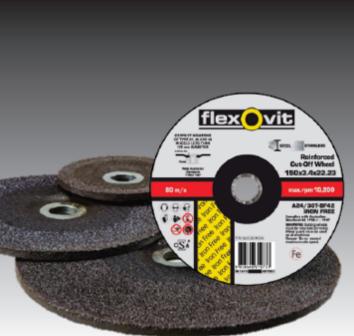

A basic product range comprising coated abrasives, cut off & grinding wheels and diamond blades. Designed to target the low price market for standard (commodity) products within the maintenance repair & operations and hardware markets.

# **PRODUCT: THIN WHEEL**

Innovative, Reliable and Experienced in cut-off and grinding wheels

# **MAIN PRODUCTS**

Cut Off (Angle Grinder)

Flexible & Semi-Flexible Products Large Diameter Cut Off

Grinding