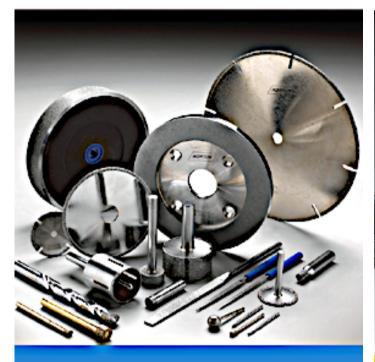

# PROVEN • DURABLE • RELIABLE • VERSATILE

Saint-Gobain Norton® Abrasive: is the only international supplier of abrasives that manufactures 5 major types of abrasives:

Thin Wheels • Bonded Abrasives • Coated Abrasives • Super Abrasives • Construction Products • Others

# **MAIN PRODUCTS**

Cut Off (Angle Grinder)

Flexible & Semi-Flexible Products Large Diameter Cut Off

Grinding