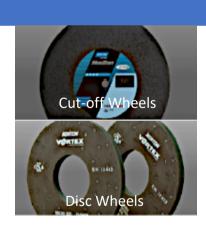

# **MAIN PRODUCTS**

Cut Off (Angle Grinder)

Flexible & Semi-Flexible Products Large Diameter Cut Off

Grinding