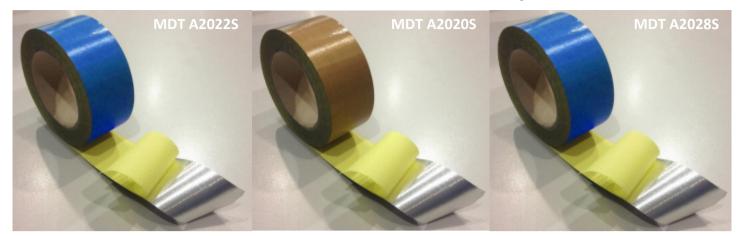

Form-fill-seal machines, blister packaging and other automated sealing machines where worn tapes occasionally fall into a packaged product are now better protected with the availability of our MDT.

| Properties                              | MDT A2020S                   | MDT A2022S       | A2028S           |  |
|-----------------------------------------|------------------------------|------------------|------------------|--|
| Colour                                  | Brown                        | Blue             | Blue             |  |
| Backing                                 | PTFE / Aluminium             | PTFE / Aluminium | PTFE / Aluminium |  |
| Adhesive System                         |                              | Silicone         |                  |  |
| Total Thickness (mm)                    | 0.20                         | 0.22             | 0.28             |  |
| Weight (grams/mt.²)                     | 305                          | 340              | 480              |  |
| Adhesion N / 5 cm (oz. / in.)           | 30 (55)                      | 30 (55)          | 35 (64)          |  |
| Operating Temperature °C                |                              | -73 to + 260     |                  |  |
| *Values are nominal and should not be u | sed to write specifications. |                  |                  |  |