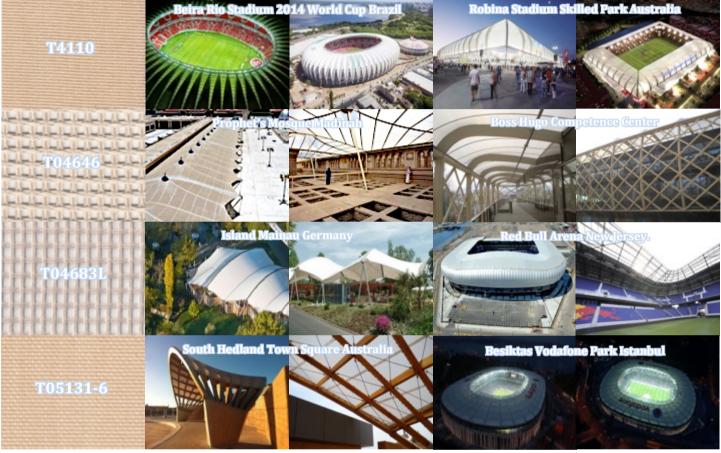

| PTFE Coated Fabric Data |        |             |        |         |             |  |
|-------------------------|--------|-------------|--------|---------|-------------|--|
| ltem                    | Unit   | T4110       | T04646 | T04683L | T05131-6    |  |
| Thickness               | mm     | 0.50        | 1.00   | 1.10    | 0.82        |  |
| Weight                  | g/m2   | 830         | 700    | 1150    | 1400        |  |
| PTFE Content            | %      | 50          | 28     | 59      | 51          |  |
| Tensile -Warp x Weft    | N/5cm  | 4200 x 4000 | -      | -       | 7500 x 7200 |  |
| Tear – Warp x Weft      | Ν      | 340 x 320   | -      | -       | -           |  |
| Tear – Trapez           | N      | 550         | -      | -       | 1400        |  |
| Adhesion                | N/50mm | 70          | -      | -       | -           |  |
| Tensile Strength        | N/5cm  | -           | 5700   | -       | -           |  |
| Tensile Strength - Warp | N/5cm  | -           | -      | 6.000   | -           |  |
| Tensile Strength - Weft | N/5cm  | -           | -      | 5.500   | -           |  |
| Elongation              | %      | -           | -      | -       | 6 x 6       |  |
| Temperature Resistance  | °C     | -73 to +260 |        |         |             |  |
| Standard Width          | mm     | 3100        | 2000   | 1400    | 3000        |  |