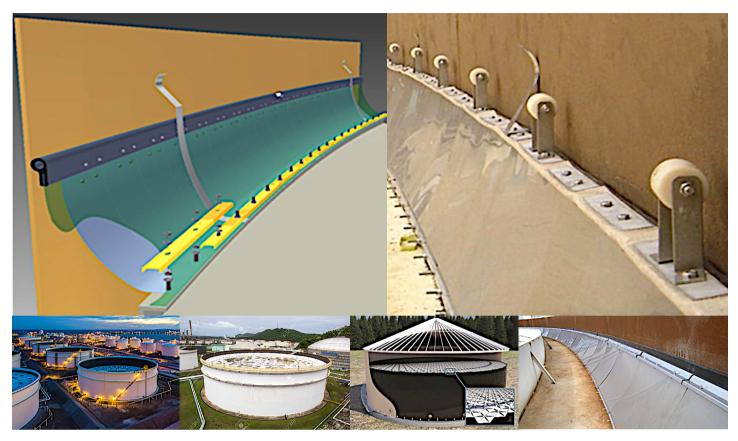

## **Tank Roof Sealing Fabrics**

PTFE coated glass fabric is optimum product for Tank's floating roof sealing application. The PTFE floating roof is allowed to move free as liquid is added or withdrawn from the tank. Floating roof s are used to minimize evaporation losses of the liquid and reduce the risk of fire, a flexible sealing device is attached to the floating roof. PTFE coated glass fabric serves extremely low friction property, chemical resistance and excellent mechanical strength. We supply wide range of products to meet customers' requirement.

TSS40AS, T628.25AS-C and K9104-3ASB chemical barrier composite are laminated with black static dissipative and multi-layer PTFE cast films to both sides of the PTFE coated fiberglass fabric for flame resistance, chemical barrier, low friction properties and enhanced protection in wet environments. These products perform best in harsh chemical environments, engineered for wet or dry service in tank sealing applications and static dissipative prevents explosion hazards; these products do not contain any substances as described in RoHS directive and will not affect RoHS compliance.